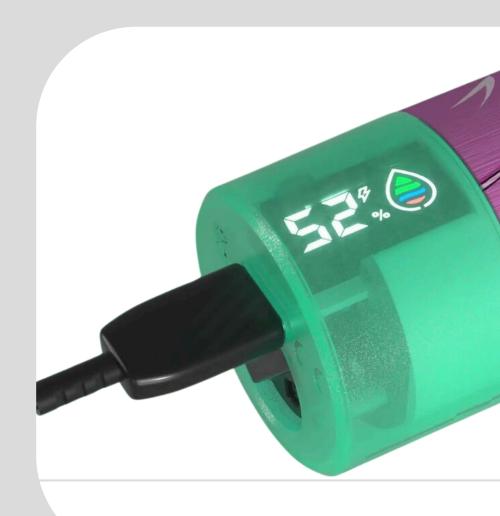

### Features:

- 15,000 Puffs: Enjoy extended use with a long-lasting battery.
- Variety of Flavors: Choose from a range of pre-filled flavors.
- Compact Design: Ergonomic and portable for easy use.