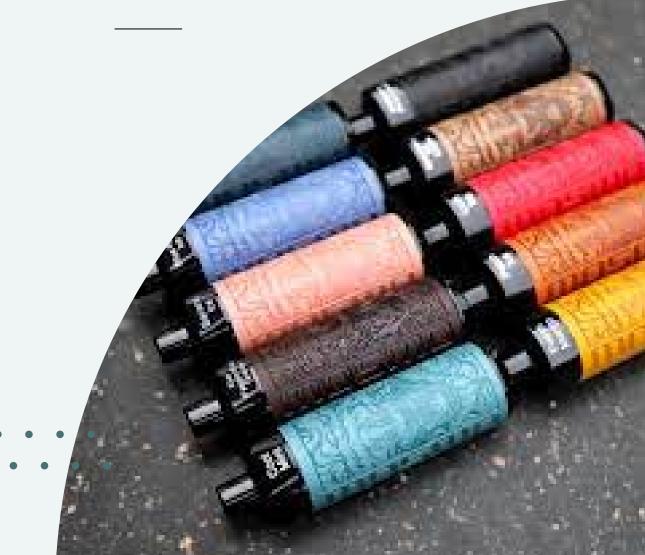

## UNIQUE DESIGN

This Mosmo Storm series disposable vape is compact and user-friendly, making it perfect for on-the-go use. Its small size fits easily into a pocket or bag, making it ideal for travel, commuting, or any outing. The Mosmo Storm X 10000 stands out with its stylish leather-covered design, offering both a premium feel and an eye-catching look.

The Mosmo Storm X 10000 disposable vape boasts a sleek, ergonomic design with a masculine edge, offering a variety of delightful flavors to satisfy any palate. From fruity favorites to decadent dessert tastes, this vape device tempts your senses with unique and bold options. Indulge in innovative flavors, ranging from Marinated Olives and Peach Bellini to mouth-watering steaks, ensuring a diverse and exciting vaping experience.