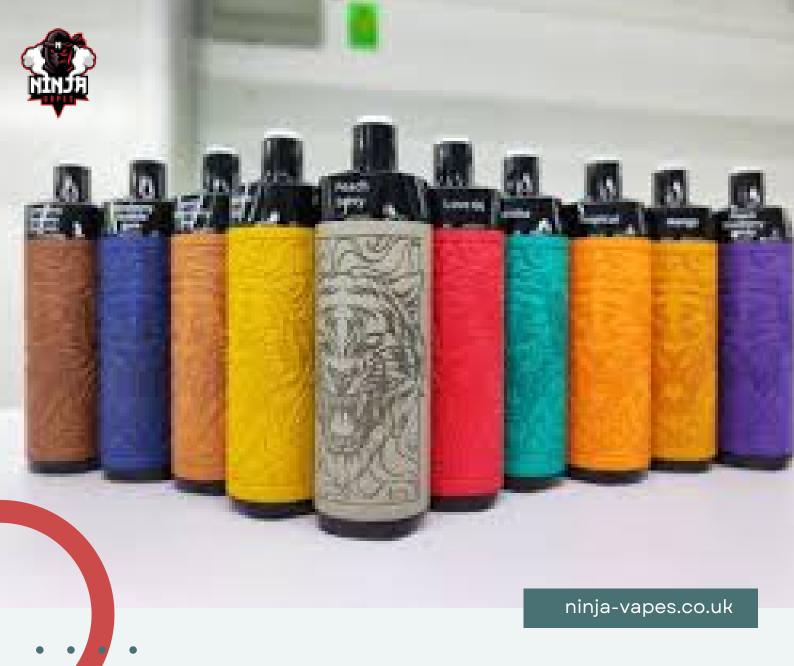

## UNIQUE DESIGN

This Mosmo Storm series disposable vape is compact and user-friendly, making it perfect for on-the-go use. Its small size fits easily into a pocket or bag, making it ideal for travel, commuting, or any outing. The Mosmo Storm X 10000 stands out with its stylish leather-covered design, offering both a premium feel and an eye-catching look.

The Mosmo Storm X 10000 disposable vape boasts a sleek, ergonomic design with a masculine edge, offering a variety of delightful flavors to satisfy any palate. From fruity favorites to decadent dessert tastes, this vape device tempts your senses with unique and bold options. Indulge in innovative flavors, ranging from Marinated Olives and Peach Bellini to mouth-watering steaks, ensuring a diverse and exciting vaping experience.