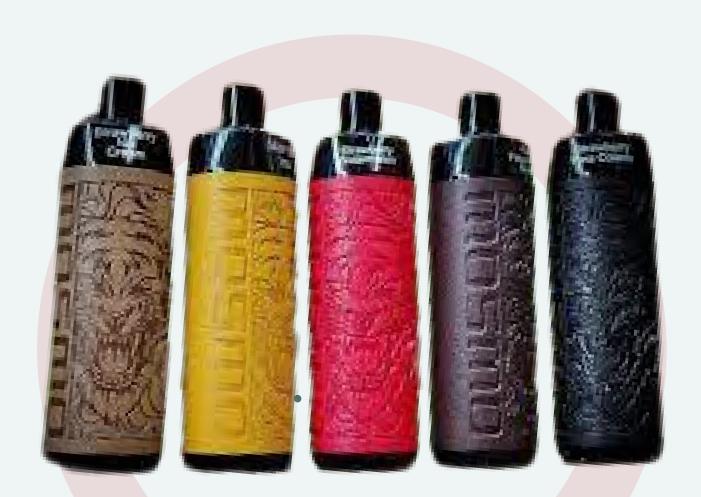

## UNIQUE DESIGN

This Mosmo Storm series disposable vape is compact and user-friendly, making it perfect for on-the-go use. Its small size fits easily into a pocket or bag, making it ideal for travel, commuting, or any outing. The Mosmo Storm X 10000 stands out with its stylish leather-covered design, offering both a premium feel and an eye-catching look.

The Mosmo Storm X 10000 disposable vape boasts a sleek, ergonomic design with a masculine edge, offering a variety of delightful flavors to satisfy any palate. From fruity favorites to decadent dessert tastes, this vape device tempts your senses with unique and bold options. Indulge in innovative flavors, ranging from Marinated Olives and Peach Bellini to mouth-watering steaks, ensuring a diverse and exciting vaping experience.