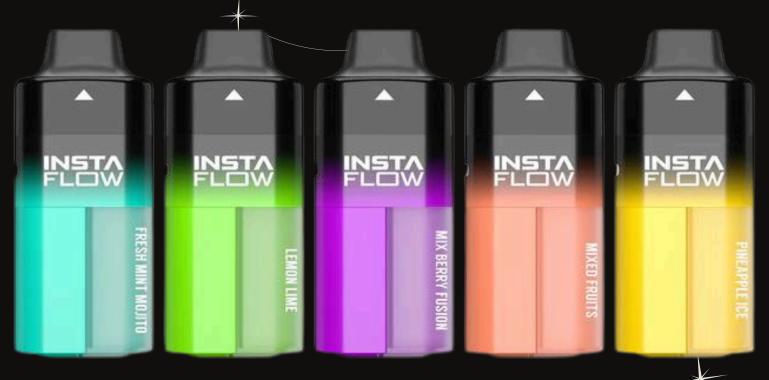

# 

- Banana Ice
- Blackcurrant Apple
- Blueberry Fusion
  - Cherry Ice
- Fresh Mint Mojito
- Lemon Lime
- Mix Berry Fusion
- Mixed Fruits
- Pineapple Ice
  - Polar Mint
- Raspberry Lemonade
- Sour Blue Raspberry
  - Strawberry Ice
  - Watermelon Ice