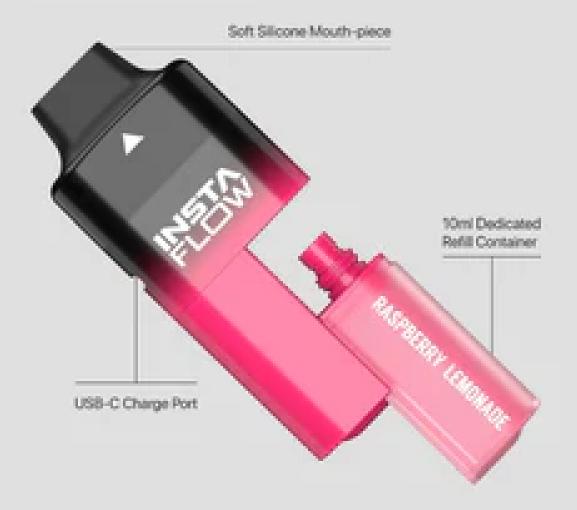

# Specificaions

- Puffs: 5000 Puffs
- Size: 3.7x1.6x0.8mm
- Battery Capacity: 550 mAh Battery
- Battery Type: Rechargeable
  Battery
- E-Liquid Capacity: 10ml Pre-Filled
- Flavour's Options: 14+

C Ś 2 Т 4

Inhale to Activate:  $\oslash$ 

**Enjoy and Dispose:**  $\bigcirc$ 