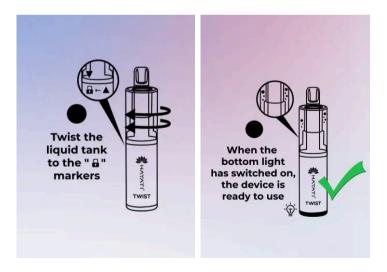

oday and elevate your vaping journey!



# **SPECIFICATIONS**

- Puffs: 5000 Puffs
- Size: 29x29x123.9mm
- Battery Capacity: 1600 mAh Battery
- Battery Type: Integrated Battery
- E-Liquid Capacity: 2ml Pre-Filled
- Flavour's Options: 25+
- Nicotine Free Vape
- Draw activated
- TPD Compliant







# FLAVORS:

- Lemon Lime
- Summer Dream
- Blueberry Raspberry
- Pineapple Ice
- Cola Lime
- Blue Razz Gummy Bear
- Strawberry Raspberry Ice
- Heisenberg
- Juicy Peach
- Kiwi Lemon
- Strawberry Kiwi
- Strawberry Watermelon
- Kiwi Watermelon
- Lemon Mint
- Mr Blue
- Passionfruit Lemon Lime
- Red Berries
- Strawberry Cranberry Cherry
- Watermelon Blueberry
- Blue Sour Raspberry
- Cotton Candy
- Double Apple
- Fizzy Cherry
- Fresh Mint

11

エンイント

NIST

All.

TWIST

101

WIST

WIST

# How To Use?





#### SAFETY INFORMATION

- Recharge the battery carefully Store the device in a cool, dry place away from direct sunlight and out of reach of children and pets.
- Only use the device as intended.
  Do not modify or tamper with the device.
- Dispose of the Hayati Twist 5000 responsibly according to local electronic waste regulations.
- Not suitable for use by minors, pregnant or breastfeeding women, or individuals with health conditions.