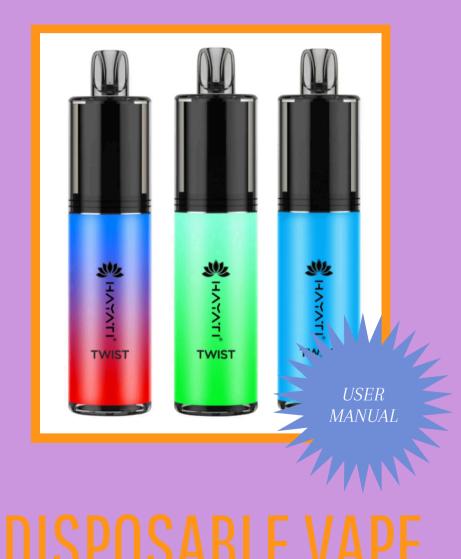

# HAYATI TWIST 5K

# INTRODUCTION

Get the most gratifying vaping with the Hayati Twist 5000 Disposable Pod. Presenting the convenience of usage, it delivers up to 5000 puffs with a high-quality battery of the vaping device. It is small in size and portable hence easy to carry about with and since it comes in many flavors the vaping experience is enjoyable. Savor the independence of a non-nicotine product with pull-activated draw technology. I recommend this product for both the new and current vaper and it's blends sophistication with practicality. Find disposable vaping on a whole new level with the Hayati Twist 5000. Get yours now and improve your vaping experience!

Experience a whole new level of vaping with the Hayati Twist 5000 Disposable Pod Kit. Offering up to 5000 puffs, this compact and portable device combines convenience with sophistication, making it perfect for both new and experienced vapers. With a variety of flavors and pull-activated draw technology, enjoy a nicotine-free vaping experience that's easy to use and incredibly satisfying. Discover the Hayati Twist 5000 today and elevate your vaping journey!