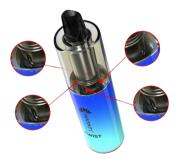

evel with the Hayati Twist 5000. Get yours now and improve your vaping experience!

Experience a whole new level of vaping with the Hayati Twist 5000 Disposable Pod Kit. Offering up to 5000 puffs, this compact and portable device combines convenience with sophistication, making it perfect for both new and experienced vapers. With a variety of flavors and pull-activated draw technology, enjoy a nicotine-free vaping experience that's easy to use and incredibly satisfying. Discover the Hayati Twist 5000 today and elevate your vaping journey!



# **SPECIFICATIONS**

- Puffs: 5000 Puffs
- Size: 29x29x123.9mm
- Battery Capacity: 1600 mAh Battery
- Battery Type: Integrated Battery
- E-Liquid Capacity: 2ml Pre-Filled
- Flavour's Options: 25+
- Nicotine Free Vape
- Draw activated
- TPD Compliant







# FLAVORS:

- Lemon Lime
- Summer Dream
- Blueberry Raspberry
- Pineapple Ice
- Cola Lime
- Blue Razz Gummy Bear
- Strawberry Raspberry Ice
- Heisenberg
- Juicy Peach
- Kiwi Lemon
- Strawberry Kiwi
- Strawberry Watermelon
- Kiwi Watermelon
- Lemon Mint
- Mr Blue
- Passionfruit Lemon Lime
- Red Berries
- Strawberry Cranberry Cherry
- Watermelon Blueberry
- Blue Sour Raspberry
- Cotton Candy
- Double Apple
- Fizzy Cherry
- Fresh Mint

11

エンイント

NIST

All.

TWIST

101

WIST

WIST

# How To Use?





#### SAFETY INFORMATION

- Recharge the battery carefully Store the device in a cool, dry place away from direct sunlight and out of reach of children and pets.
- Only use the device as intended.
  Do not modify or tamper with the device.
- Dispose of the Hayati Twist 5000 responsibly accor