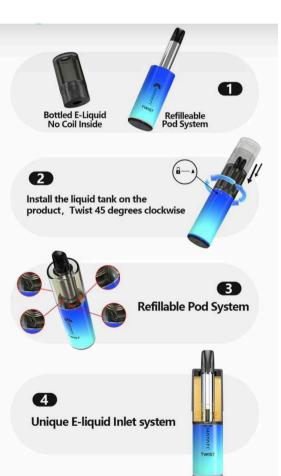

with the Hayati Twist 5000. Get yours now and improve your vaping experience!

Experience a whole new level of vaping with the Hayati Twist 5000 Disposable Pod Kit. Offering up to 5000 puffs, this compact and portable device combines convenience with sophistication, making it perfect for both new and experienced vapers. With a variety of flavors and pull-activated draw technology, enjoy a nicotine-free vaping experience that's easy to use and incredibly satisfying. Discover the Hayati Twist 5000 today and elevate your vaping journey!



# **SPECIFICATIONS**

- Puffs: 5000 Puffs
- Size: 29x29x123.9mm
- Battery Capacity: 1600 mAh Battery
- Battery Type: Integrated Battery
- E-Liquid Capacity: 2ml Pre-Filled
- Flavour's Options: 25+
- Nicotine Free Vape
- Draw activated
- TPD Compliant







# FLAVORS:

- Lemon Lime
- Summer Dream
- Blueberry Raspberry
- Pineapple Ice
- Cola Lime
- Blue Razz Gummy Bear
- Strawberry Raspberry Ice
- Heisenberg
- Juicy Peach
- Kiwi Lemon
- Strawberry Kiwi
- Strawberry Watermelon
- Kiwi Watermelon
- Lemon Mint
- Mr Blue
- Passionfruit Lemon Lime
- Red Berries
- Strawberry Cranberry Cherry
- Watermelon Blueberry
- Blue Sour Raspberry
- Cotton Candy
- Double Apple
- Fizzy Cherry
- Fresh Mint

11

エンイント

NIST

All.

TWIST

101

WIST

WIST

# How To Use?





#### SAFETY INFORMATION

- Recharge the battery carefully Store the device in a cool, dry place away from direct sunlight and out of reach of children and pets.
- Only use the device as intended.
  Do not modify or tamper with the device.
- Dispose of the Hayati Twist 5000 responsibly according