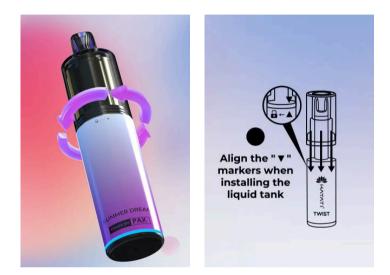

today and elevate your vaping journey!



# **SPECIFICATIONS**

- Puffs: 5000 Puffs
- Size: 29x29x123.9mm
- Battery Capacity: 1600 mAh Battery
- Battery Type: Integrated Battery
- E-Liquid Capacity: 2ml Pre-Filled
- Flavour's Options: 25+
- Nicotine Free Vape
- Draw activated
- TPD Compliant







# FLAVORS:

- Lemon Lime
- Summer Dream
- Blueberry Raspberry
- Pineapple Ice
- Cola Lime
- Blue Razz Gummy Bear
- Strawberry Raspberry Ice
- Heisenberg
- Juicy Peach
- Kiwi Lemon
- Strawberry Kiwi
- Strawberry Watermelon
- Kiwi Watermelon
- Lemon Mint
- Mr Blue
- Passionfruit Lemon Lime
- Red Berries
- Strawberry Cranberry Cherry
- Watermelon Blueberry
- Blue Sour Raspberry
- Cotton Candy
- Double Apple
- Fizzy Cherry
- Fresh Mint

11

エンイント

NIST

All.

TWIST

101

WIST

WIST

# How To Use?





#### SAFETY INFORMATION

- Recharge the battery carefully Store the device in a cool, dry place away from direct sunlight and out of reach of children and pets.
- Only use the device as intended.
  Do not modify or tamper with the device.
- Dispose of the Hayati Twist 5000 responsibly according to local electronic waste regulations.
- Not suitable for use by minors, pregnant or breastfeeding women, or individuals with health conditions.