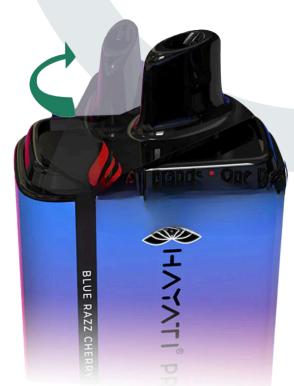

#### SWITCHABLE MOUTHPIECE

Switchable Mouthpiece - Tailor your experience with the vaping switchable mouthpiece, providing versatility and personalization and unleashing rich and consistent vapour with the included mesh coil, enhancing the overall vaping experience