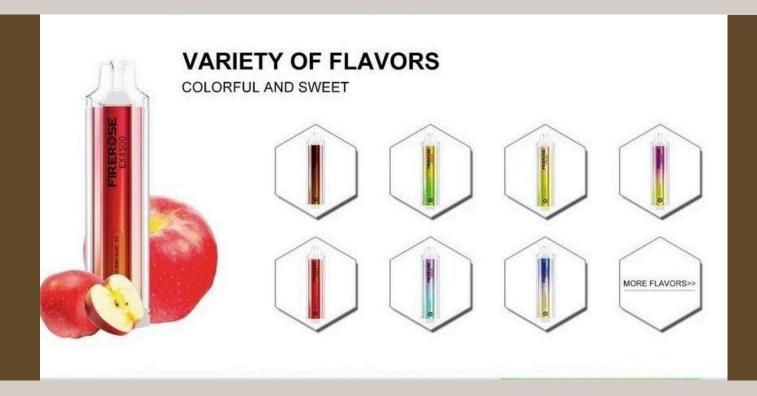

#### **FLAVORS**

Ulux FireRose is available in 12 different flavors from which you can enjoy your favorite one

However some popular flavors are Strawberry Raspberry Cherry Ice and pineapple ice.