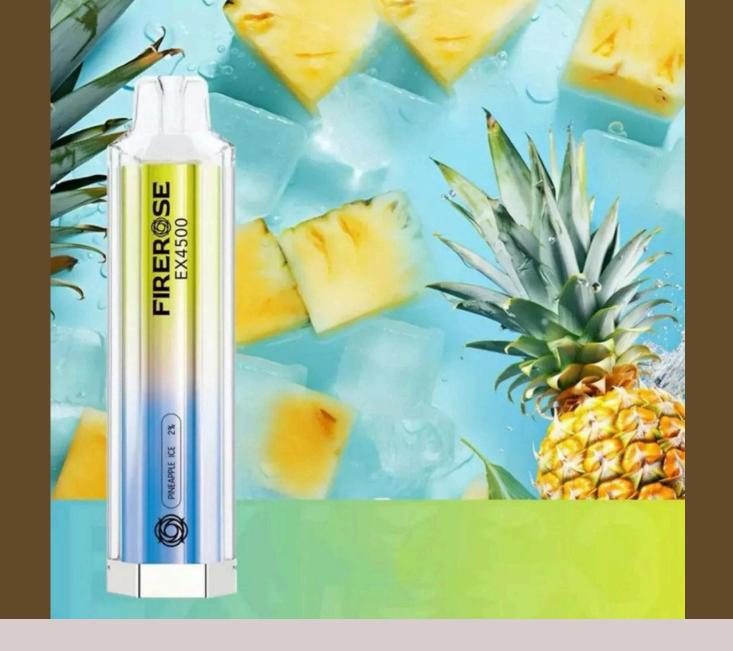

#### **FLAVORS**

Ulux FireRose is available in 12 different flavors from which you can enjoy your favorite one

However some popular flavors are Strawberry Raspberry Cherry Ice and pineapple ice.