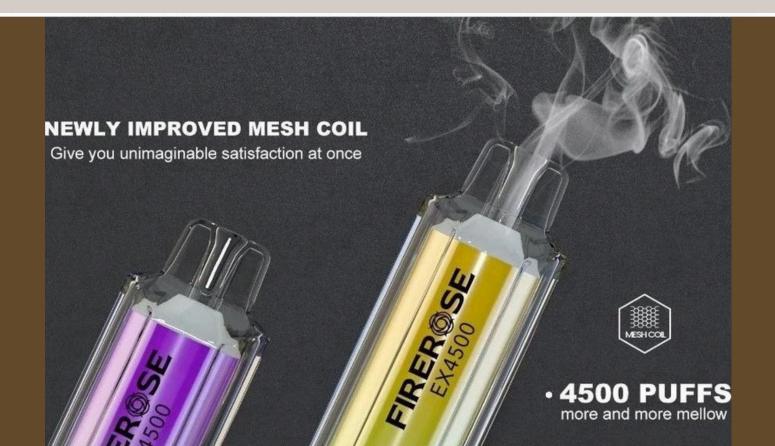

# INTRODUCTION

The ELUX FireRose EX4500 Disposable Vape has a crystal shell design with a mesh coil, which provide a smooth and reliable vaping experience. The gadget is pre-filled with 12ml of e-juice and features a direct inhale method for a great throat hit. It contains a robust 1500mAh internal battery that can produce up to 4500 puffs, making it an excellent long-term solution for vapers.

### **HOW TO USE FIREROSE EX4500**

Inhale activation means that using this vape is simple; simply take a puff on the mouthpiece. Each Elux Firerose contains 2ml of e-liquid, which quickly satisfies cravings while providing a pleasant throat impact. The built-in mesh coil warms the vape juice rapidly and evenly, resulting in better taste.

#### **SPECIFICATION**

Salt Nicotine: 2% Puffs: 4500puffs Capacity: 12mL Battery: 1500mAh