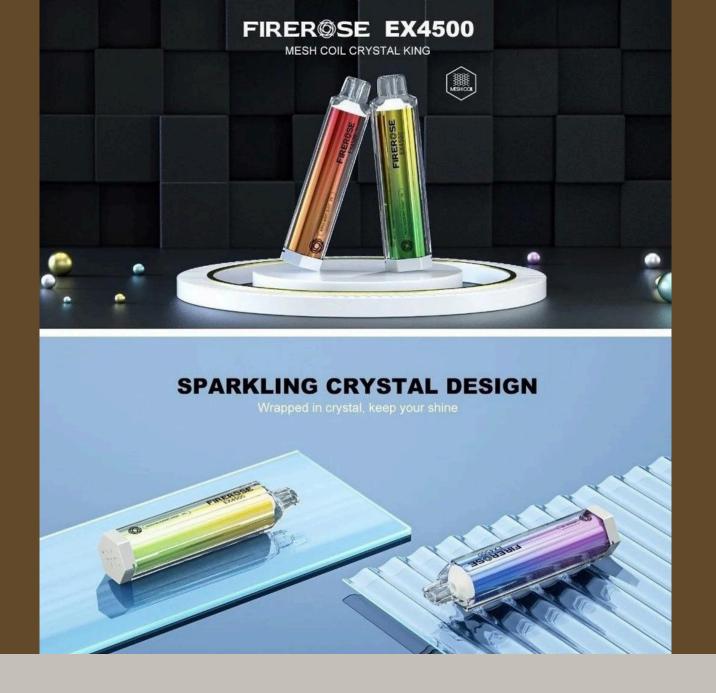

## **DESIGN & BUILT**

It has sparking crystal design with 1500 mAH big battery, the product is very easy to operate because of its crystal design. With the capacity of 12ml, it gives more better experience to users.