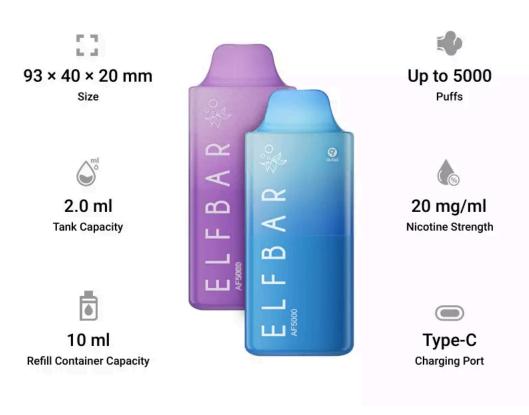

#### **SPECIFICATIONS:**

Size: 93 x 40 x 20 mm

**Puffs: 5000 Puffs** 

**Battery Capacity: 650mAh Battery** 

E-liquid Capacity: 10ml bottle

**Battery Type: Rechargeable Battery** 

Flavor's Options: 30+

**Charging: Type-C USB** 

**Pod Capacity: 2ml** 

**Automatic draw activation** 

**QUAQ Mesh coil technology** 

**User Friendly device** 

**Packaging TPD-compliant** 

**Improved Vapour Production** 