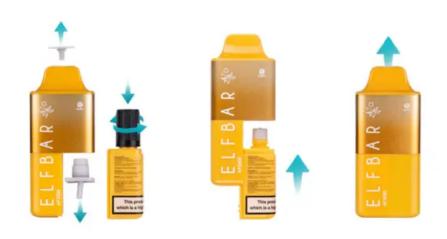

### How To Use?

- **Unbox the device**
- **Inhale to Activate**
- **Enjoy**
- ਔ Dispose