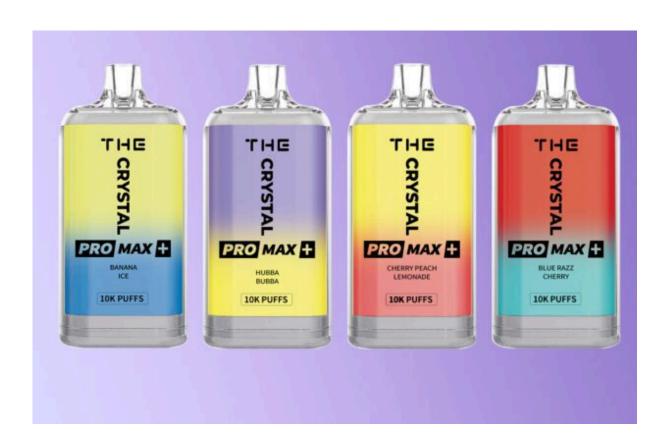

## Flavors:

- Blue Razz Ice
- Cola Lime
- Banana Ice
- Vimto Bull
- Cherry Ice
- Blue Razz Cherry
- Mad Blue
- Cherry Peach Lemonade
- Blueberry Sour Raspberry
- Blueberry
- Hubba Hubba
- Double Apple
- Triple Mango
- Pineapple
- Strawberry Ice
- Pink Lemonade
- Blueberry Raspberry
- Blueberry Cherry Cranberry
- Sakura Grape
- Lemon Lime
- Ice Pop
- Pineapple Ice