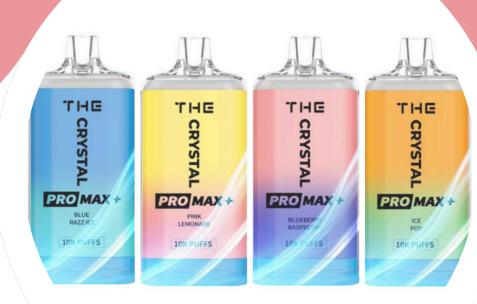

## Flavors:

- Blue Razz Ice
- Cola Lime
- Banana Ice
- Vimto Bull
- Cherry Ice
- Blue Razz Cherry
- Mad Blue
- Cherry Peach Lemonade
- Blueberry Sour Raspberry
- Blueberry
- Hubba Hubba
- Double Apple
- Triple Mango
- Pineapple
- Strawberry Ice
- Pink Lemonade
- Blueberry Raspberry
- Blueberry Cherry Cranberry
- Sakura Grape
- Lemon Lime
- Ice Pop
- Pineapple Ice